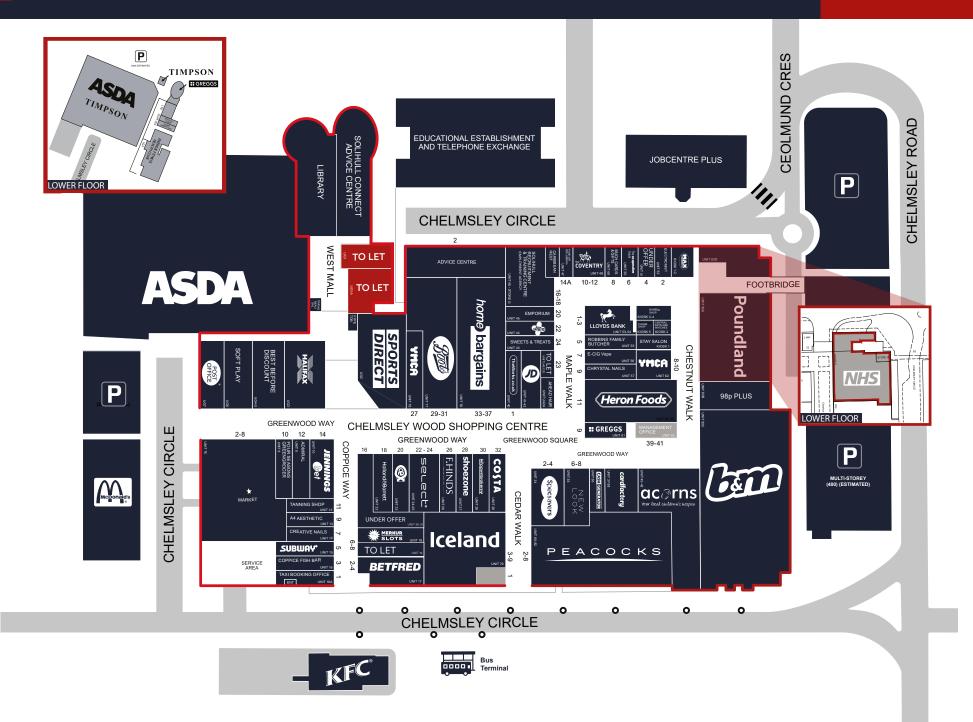

CHELMSLEY WOOD

Birmingham B37 5TT

UNIT UG1-UG1A

M

Total development

**3,264** sq.ft (303.2 sq.m)

Chelmsley Wood Shopping Centre, Birmingham, B37 5TT

Chelmsley hopping centre Wood

Local Occupiers Include







Poundland 🤇

**GREGGS** 



# M CHELMSLEY WOOD

### Site plan



## M CHELMSLEY WOOD

### **UNIT UG1-UG1A**



#### DESCRIPTION

Chelmsley Wood Shopping Centre is a dominant convenience and community shopping centre in the heart of the town. The centre benefits from an annual footfall of 7.5m people and is anchored by a 75,000 sq.ft ASDA supermarket. Other national retailers include Iceland, Home Bargains, New Look, Sportsdirect, Poundland and Boots.

RFNT TBC

**RATEABLE VALUE** TBC

SERVICES All mains services are available.

**SERVICE CHARGE & INSURANCE** TBC

ENERGY PERFORMANCE Further information available upon request.

#### PLANNING

Subject to planning. It is the ingoing tenant's responsibility to verify that their intended use is acceptable to the Local Planning Authority.

#### **IFGAL COSTS**

Each party is responsible for their own legal c