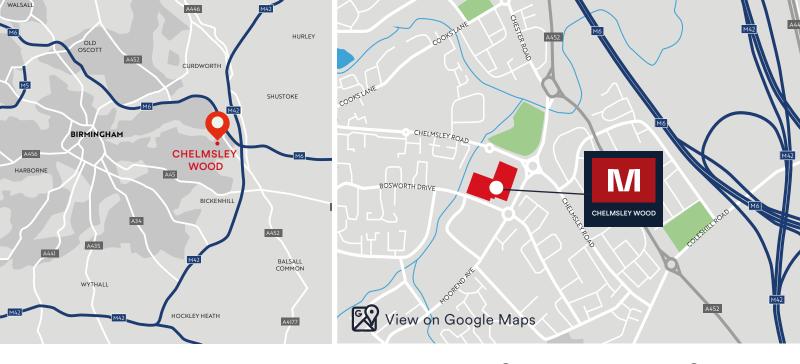

#### **IFGAL COSTS**

Each party is responsible for their own legal costs in connection with the granting of a lease.

Chelmsley Wood is approximately 8 miles to the east of Birmingham and 5 miles to the north of Solihull. It benefits from excellent links to the national road network, located approximately 0.5 miles west of the intersection between the M42 and the M6.