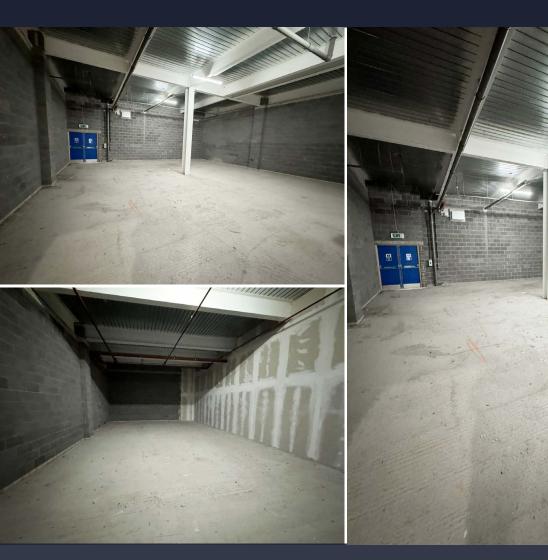

CHELMSLEY WOOD

Birmingham B37 5TT

UNIT UG1-UG1A

M

Total development

**3,264** sq.ft (303.2 sq.m)

Chelmsley Wood Shopping Centre, Birmingham, B37 5TT

Chelmsley hopping centre Wood

### **UNIT UG1-UG1A**